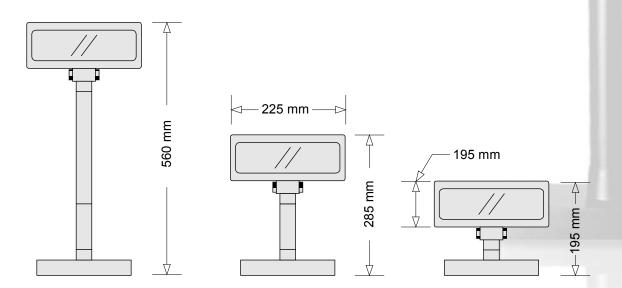

| Viewing angle        |                     |           |
| Brightness     |                                         | Rotation angle       | Maximum 270 degrees |           |
| Character font | 5 X 7 dot matrix                        | Weight               | 0.90 Kg             |           |
| Character size | 9.0mm X 5.25mm                          | Working              | environmemt         |           |
| Character type | 96 alphanumeric                         |                      | Temperatur          | Humidity  |
|                | 13 kinds of international character set | Operation            | 5 ~ 45 °C           | 30% ~ 85% |
|                | 1 kind of user define character         | Storage              | -10 ~ 55 °C         | 30% ~ 85% |

## **Overall Dimensions**